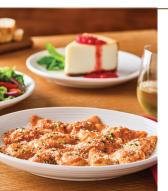

#### POLLO AL PROSECCO

Prosecco-battered, panko crusted chicken sautéed and topped with Prosecco cream sauce, bacon, thyme and scallions (760 calories)