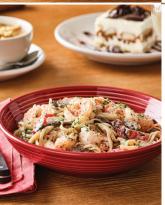

#### CHAMPAGNE PASTA WITH SHRIMP

Linguine pasta tossed in a champagne cream sauce with roasted red bell peppers, and sautéed mushrooms topped with wood-grilled shrimp (1710 calories)