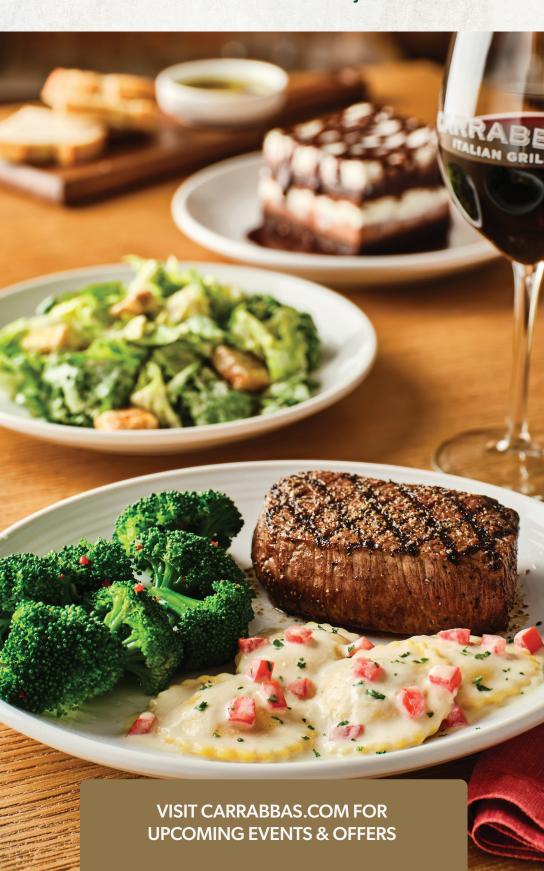

## Dinner & Dolce

3-Course Dinner starting at just \$20

BUILD YOUR PERFECT MEAL AND ENJOY A
DINING EXPERIENCE DESIGNED JUST FOR YOU

# 3-Course Experience

CUSTOMIZE YOUR MEAL FOR ONLY \$20, \$25 OR \$30

COURSE 1
CHOICE OF SOUP OR SALAD

Soups MAMA MANDOLA'S SICILIAN CHICKEN SOUP (320 calories)

SOUP OF THE DAY (210-490 calories)

Salads CAESAR (390 calories) ITALIAN (320 calories)

## TUSCAN-GRILLED SIRLOIN WITH LOBSTER RAVIOLI\*

10oz sirloin with ravioli stuffed with lobster and romano in our white wine cream sauce topped with diced tomatoes (900 calories)

COURSE 3
CHOICE OF DESSERT

SOGNO DI CIOCCOLATA "CHOCOLATE DREAM"

(1050 calories)
STRAWBERRY

STRAWBERRY CHEESECAKE (990 calories) TRADITIONAL CANNOLI\*\*

(970 calories)

TIRAMISÙ (950 calories)

JOHN COLE\*\* (630 calories)

\*THESE ITEMS ARE COOKED TO ORDER. CONSUMING RAW OR UNDERCOOKED MEATS, POULTRY, SEAFOOD, SHELLFISH, OR EGGS WHICH MAY CONTAIN HARMFUL BACTERIA MAY INCREASE YOUR RISK OF FOODBORNE ILLNESS, ESPECIALLY IF YOU HAVE CERTAIN MEDICAL CONDITIONS. \*\*ITEM CONTAINS OR MAY CONTAIN NUTS.