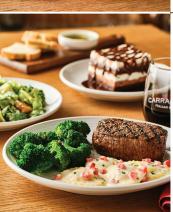

## Dinner & Dolce

3-Course Dinner starting at just \$20

BUILD YOUR PERFECT MEAL AND ENJOY A
DINING EXPERIENCE DESIGNED JUST FOR YOU

# 3-Course Experience

CUSTOMIZE YOUR MEAL FOR ONLY \$20, \$25 OR \$30

COURSE 1
CHOICE OF SOUP OR SALAD

Soups MAMA MANDOLA'S SICILIAN CHICKEN SOUP (320 calories)

SOUP OF THE DAY (210-490 calories)

Salads CAESAR (390 calories) ITALIAN (320 calories)

SOGNO DI CIOCCOLATA "CHOCOLATE DREAM"

(1050 calories)
STRAWBERRY

STRAWBERRY CHEESECAKE (990 calories) TRADITIONAL CANNOLI\*\*

(970 calories)

TIRAMISÙ (950 calories)

JOHN COLE\*\* (630 calories)

\*THESE ITEMS ARE COOKED TO ORDER. CONSUMING RAW OR UNDERCOOKED MEATS, POULTRY, SEAFOOD, SHELLFISH, OR EGGS WHICH MAY CONTAIN HARMFUL BACTERIA MAY INCREASE YOUR RISK OF FOODBORNE ILLNESS, ESPECIALLY IF YOU HAVE CERTAIN MEDICAL CONDITIONS. \*\*ITEM CONTAINS OR MAY CONTAIN NUTS.