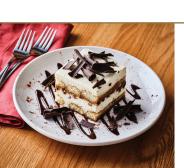

SOGNO DI CIOCCOLATA "CHOCOLATE DREAM"

(1050 calories)
STRAWBERRY

STRAWBERRY CHEESECAKE (990 calories) TRADITIONAL CANNOLI\*\*

(970 calories)

TIRAMISÙ (950 calories)

JOHN COLE\*\* (630 calories)

\*THESE ITEMS ARE COOKED TO ORDER. CONSUMING RAW OR UNDERCOOKED MEATS, POULTRY, SEAFOOD, SHELLFISH, OR EGGS WHICH MAY CONTAIN HARMFUL BACTERIA MAY INCREASE YOUR RISK OF FOODBORNE ILLNESS, ESPECIALLY IF YOU HAVE CERTAIN MEDICAL CONDITIONS. \*\*ITEM CONTAINS OR MAY CONTAIN NUTS.