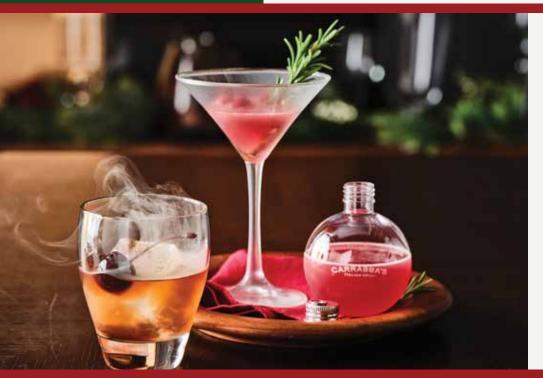

# **MERRY BERRY MARTINI**

Grey Goose vodka, Classic Red Sangria, blood orange, and raspberry garnished with cranberries and a rosemary sprig. Served in a holiday ornament while supplies last (230 calories) | 11.29

### **WOOD-FIRE OLD FASHIONED**

Maker's Mark bourbon with Angostura bitters and a Bordeaux cherry, smoked with oak and served over a colossal ice cube (160 calories) | 11.49