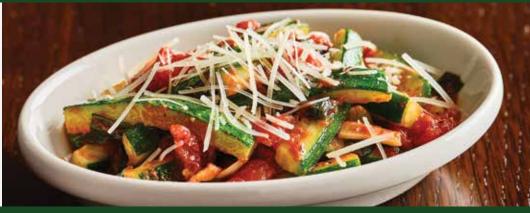

# PREMIUM SEASONAL SIDE ZUCCHINI STEFANO

Sautéed zucchini tossed in chopped tomatoes, basil, olive oil, garlic and onions, topped with shredded parmesan cheese (170 calories) | 5.79 Add to any entrée for an additional 1.29