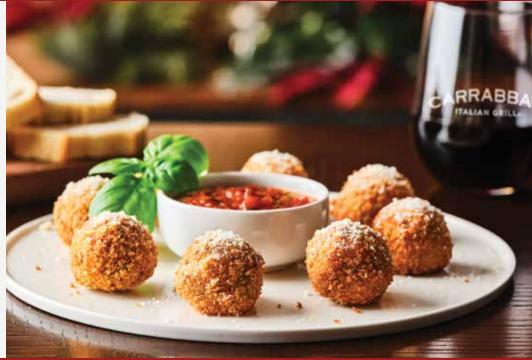

# **New! ARANCINI**

Risotto blended with fennel sausage, mozzarella, grated parmesan and romano cheese, breaded and fried. Served with marinara dipping sauce (930 calories) | 10.99