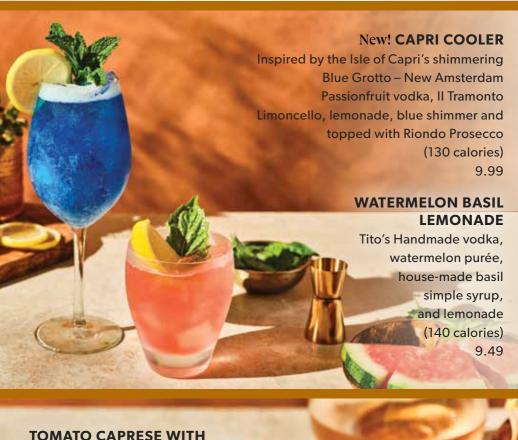

## **New Summer Specials**

DELIGHT IN THE BRIGHTNESS OF SUMMERTIME WITH THESE REFRESHING COCKTAILS AND SEASONAL FLAVORS

Creamy burrata mozzarella, tomatoes, fresh basil, red onions, and balsamic glaze, drizzled with extra-virgin olive oil (460 calories) 11.79