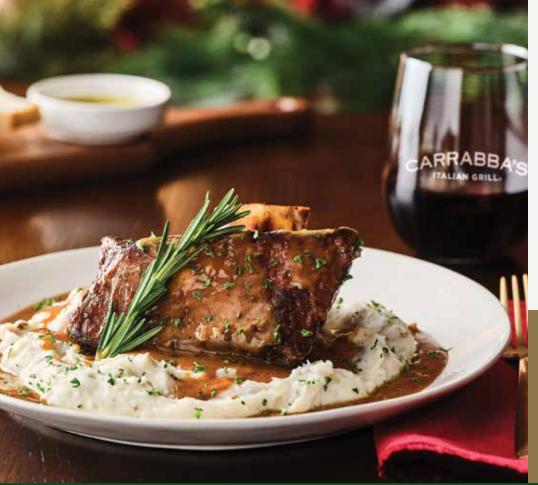

SHORT RIB MARSALA Tender bone-in short rib served over garlic mashed potatoes and topped with our signature Lombardo Marsala wine sauce (2040 calories) | 30.49

FEATURED & WINE Pairing COPPOLA DIAMOND CABERNET SAUVIGNON, CALIFORNIA