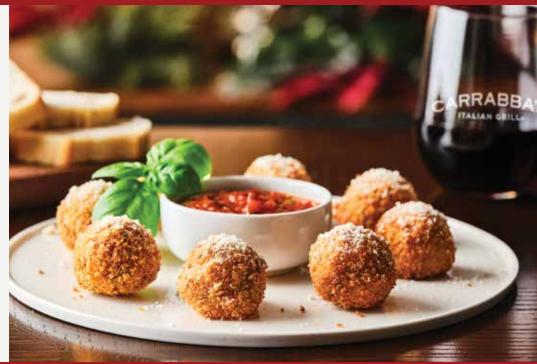

WOOD-FIRE OLD FASHIONED Maker's Mark bourbon with Angostura bitters and a Bordeaux cherry, smoked with oak and served over a colossal ice cube (160 calories) | 11.49

New! ARANCINI Risotto blended with fennel sausage, mozzarella, grated parmesan and romano cheese, breaded and fried. Served with marinara dipping sauce (930 calories) | 10.79