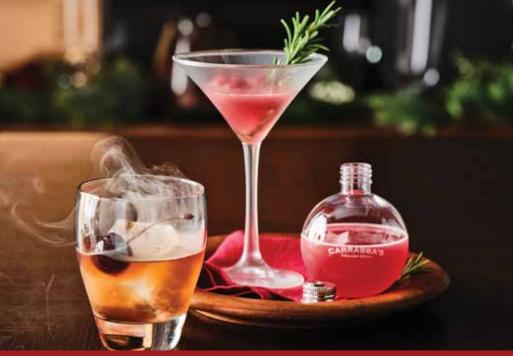

## MERRY BERRY MARTINI

Grey Goose vodka, Classic Red Sangria, blood orange, and raspberry garnished with cranberries and a rosemary sprig. Served in a holiday ornament while supplies last (230 calories) | 11.29

WOOD-FIRE OLD FASHIONED Maker's Mark bourbon with Angostura bitters and a Bordeaux cherry, smoked with oak and served over a colossal ice cube (160 calories) | 11.49

New! ARANCINI Risotto blended with fennel sausage, mozzarella, grated parmesan and romano cheese, breaded and fried. Served with marinara dipping sauce (930 calories) | 10.79