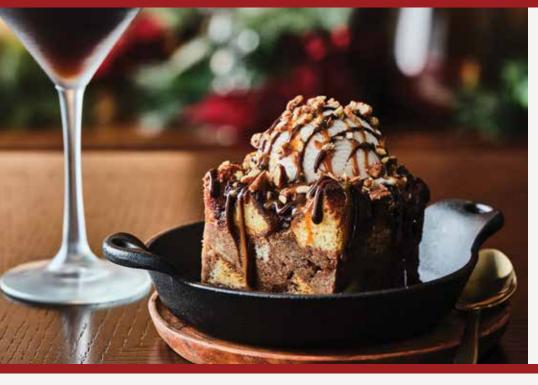

## FEATURED & Wine Pairing CONUNDRUM RED BLEND, CALIFORNIA

New! TRIPLE CHOCOLATE BREAD PUDDING\*\*

House-made chocolate bread pudding with chocolate ganache, topped with vanilla ice cream, chocolate shavings, roasted cinnamon rum pecans and drizzled with chocolate and sea salted caramel sauce (610 calories) | 10.49