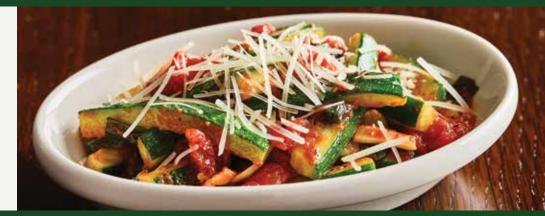

PREMIUM SEASONAL SIDE ZUCCHINI STEFANO

Sautéed zucchini tossed in chopped tomatoes, basil, olive oil, garlic and onions, topped with shredded parmesan cheese (170 calories) | 5.79 Add to any entrée for an additional 1.29