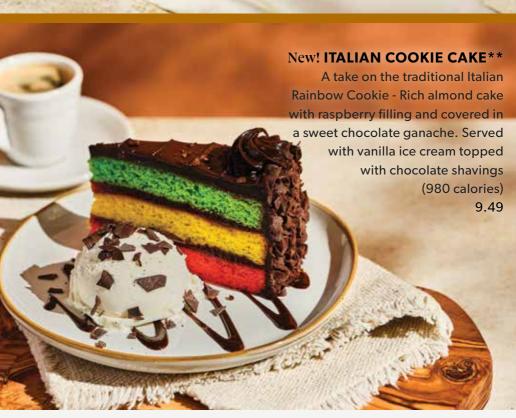

## **New Summer Specials**

DELIGHT IN THE BRIGHTNESS OF SUMMERTIME WITH THESE REFRESHING COCKTAILS AND SEASONAL FLAVORS

Creamy burrata mozzarella, tomatoes, fresh basil, red onions, and balsamic glaze, drizzled with extra-virgin olive oil (460 calories) 10.79

Wine Pairing

FLEURS DE PRAIRIE ROSÉ, FRANCE

\*\*ITEM CONTAINS OR MAY CONTAIN NUTS. Espresso drinks are served with an almond biscotti. Wines contain sulfites.

2,000 calories a day is used for general nutrition advice, but calorie needs vary.