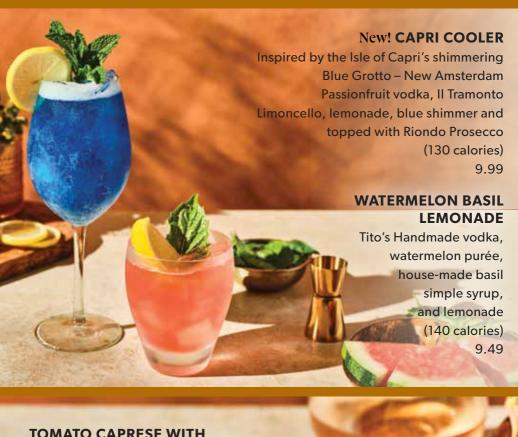

## **New Summer Specials**

DELIGHT IN THE BRIGHTNESS OF SUMMERTIME WITH THESE REFRESHING COCKTAILS AND SEASONAL FLAVORS

Creamy burrata mozzarella, tomatoes, fresh basil, red onions, and balsamic glaze, drizzled with extra-virgin olive oil (460 calories) 10.79