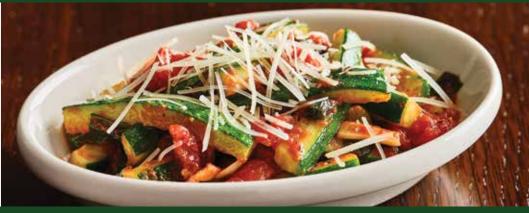

# PREMIUM SEASONAL SIDE ZUCCHINI STEFANO

Sautéed zucchini tossed in chopped tomatoes, basil, olive oil, garlic and onions, topped with shredded parmesan cheese (170 calories) | 5.79 Add to any entrée for an additional 1.29