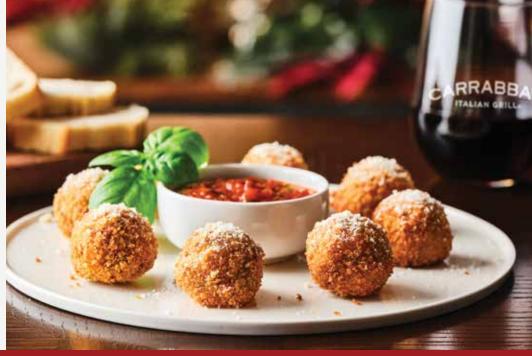

# **New! ARANCINI**

Risotto blended with fennel sausage, mozzarella, grated parmesan and romano cheese, breaded and fried. Served with marinara dipping sauce (930 calories) | 10.49