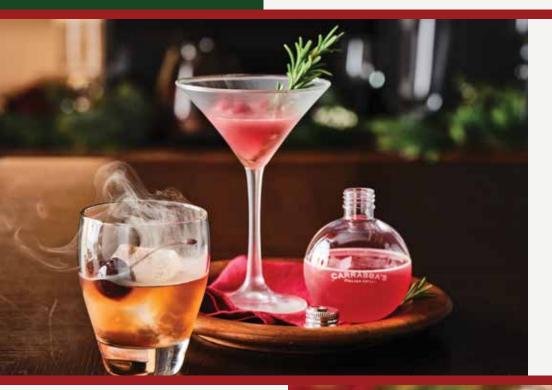

# **MERRY BERRY MARTINI**

Grey Goose vodka, Classic Red Sangria, blood orange, and raspberry garnished with cranberries and a rosemary sprig. Served in a holiday ornament while supplies last (230 calories) | 11.29

### **WOOD-FIRE OLD FASHIONED**

Maker's Mark bourbon with Angostura bitters and a Bordeaux cherry, smoked with oak and served over a colossal ice cube (160 calories) | 11.49